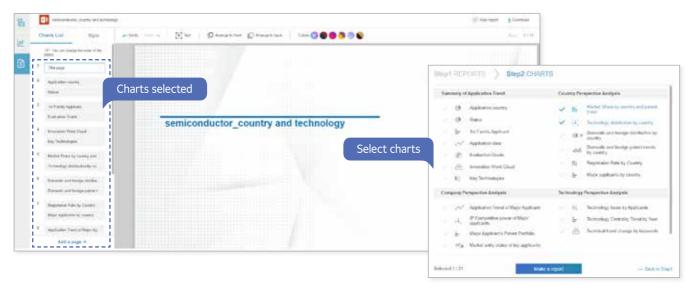

#### Report

- Quick and easy web report by selecting an automatically generated charts.
- Report is created in Word or Power Point format and shared by URL.

- Edit settings of stats and chart data within the report.
- Save the style and settings of the chart.
- Save as Word or Power point.
- Download chart data in xlsx.