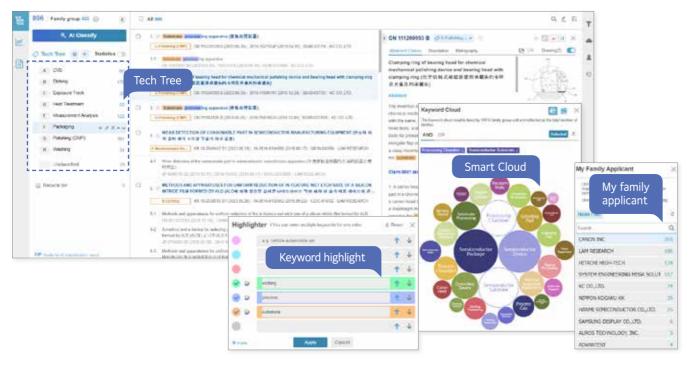

## **Smart Cloud**

- Technology keyword map of population patents using AI algorithm.
- Review the document list by keyword combination.
- Identify competitor's focused R&D area.
- Max. 20,000 patents available.
- Abstract, entire claims, description for analysis scope.

## **Al Classify**

- User set the similarity(%) to run Al automatic technology classification.
- Provides applicant information for trend analysis in family group units.
- Users can selectively update data using the 'Data Update' button'.