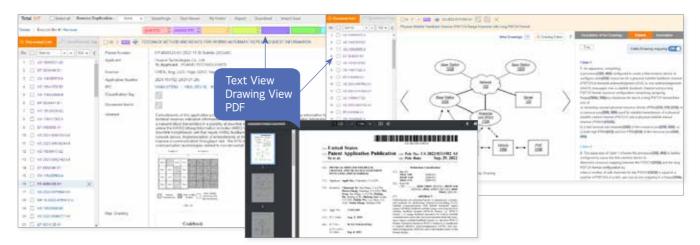

### **Easy Viewer**

- · Easy and convenient review for bulk documents.
- Provide various view mode for text, drawing and PDF.
- Various features connected- SmartAngle, My Folder, Download etc.