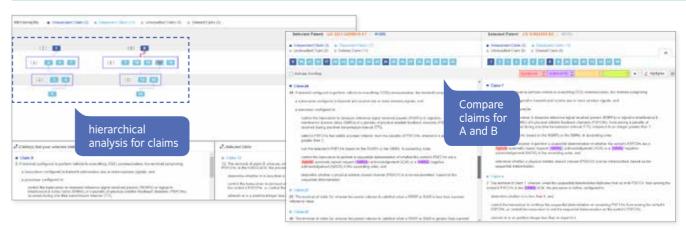

## **Claim Analysis**

- Increase the identification of the most important claims and enhance the utilization.
- Understand the relationship between independent and dependent claims.

#### **Dual Viewer**

• Compare claims, drawings or description of the two patents in dual format.