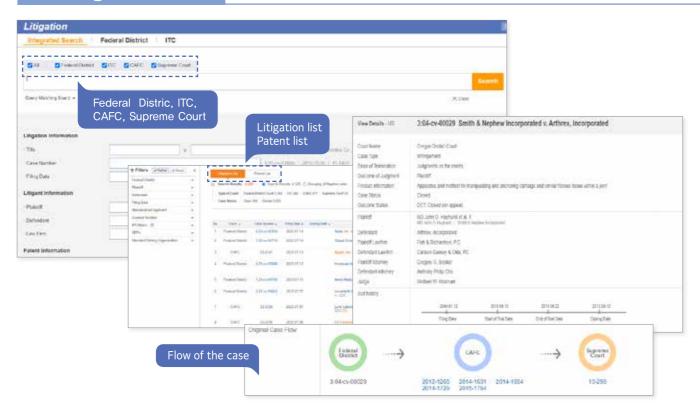

## **US Litigation**

- · Search for patent litigation cases in US jurisdictional courts.
- Provide litigation list and patent list as search result.
- Review details- litigation history, Docket, flow of the case etc.