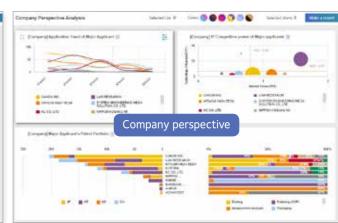

#### Chart

- Various dynamic charts that analyze the technology trend of the project with patent data classified by Al technology.
- Analyze for entire documents.
- · Various perspectives for chart.

- Country perspective- Tech-development by country, domestic and foreign analysis to identify the leading country
- Company perspective- identify key players based on market entry status and secured technology of top applicants.
- Technology perspective- Predict future R&D direction by identifying detailed tech-trends and whitespaces.
- Custom perspective- Create charts from user's perspective.