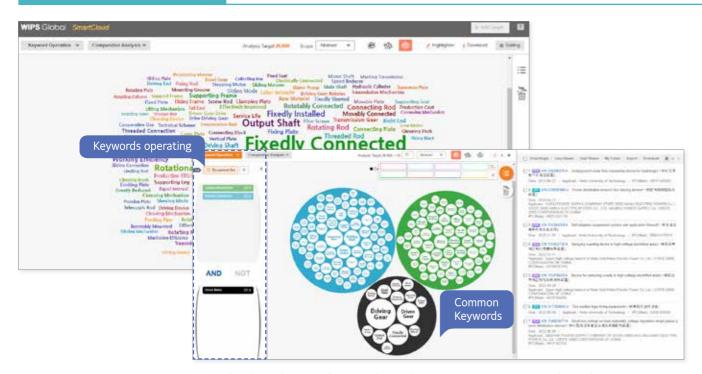

## **Smart Cloud**

- Technology keyword map of population patents using AI algorithm.
- Review the document list by keyword combination.
- Identify competitor's focused R&D area.
- Max. 20,000 patents available.
- Abstract, entire claims, description for analysis scope.