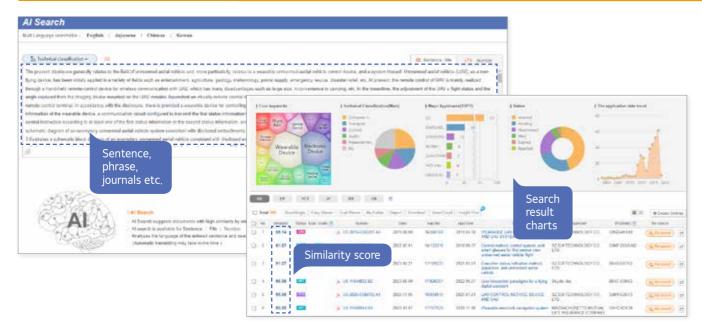

#### Al Search

 As a sentence search feature, only documents with high similarity are provided by applying a neural network deep learning algorithm.

#### **Search Result Chart**

- · Stats charts of the search result.
- Re-search is available for the entire search result based on the selected patent.
- · Enlarge chart to check the details.