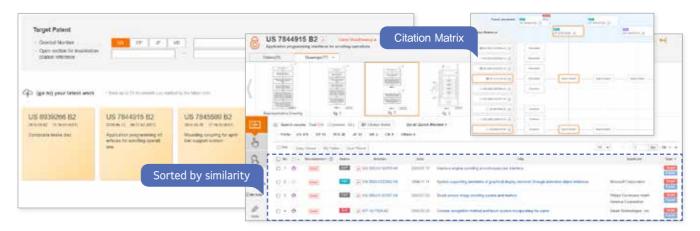

## **Invalidation Advisor**

- The advisor tool used when invalidating a valid registered patent. (US, EP, JP, KR)
- Provides search results in order of similarity sorted using deep learning algorithm.
- Check the correlation between the target patent and the citations of the patent families.