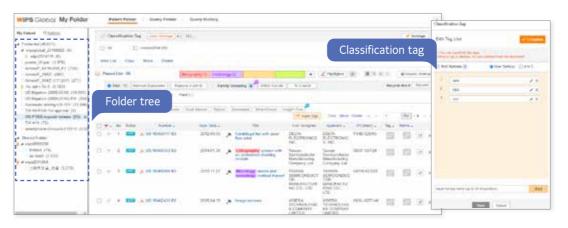

## My Folder

- Storage space to manage data that user saved.
- Create patent folders, operate and share using the folder tree
- Classification tag to classify large amount of patent documents.