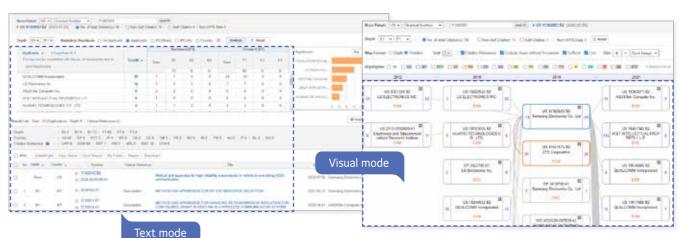

#### Main

- Analysis tool to identify technology trends using patents.
- One-stop process from technical classification-chart-report.
- Al learns the user's classification and automatically classifies the rest of the documents.

#### Chart

- Various dynamic charts that analyze the technology trend of the project with patent data classified by Al technology.
- Analyze for entire documents.
- · Various perspectives for chart.

- Country perspective- Tech-development by country, domestic and foreign analysis to identify the leading country
- Company perspective- identify key players based on market entry status and secured technology of top applicants.
- Technology perspective- Predict future R&D direction by identifying detailed tech-trends and whitespaces.
- Custom perspective- Create charts from user's perspective.