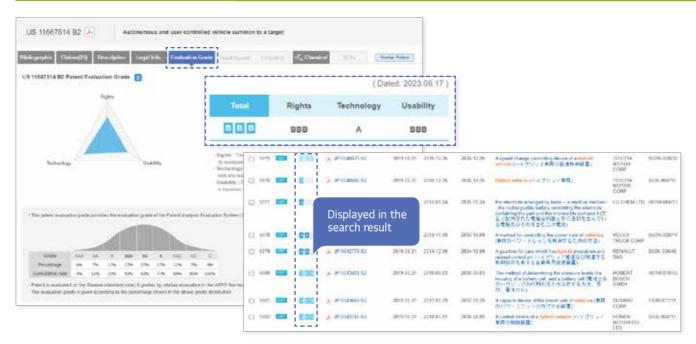

#### **Evaluation**

- · Identify the excellence of patents through various evaluation indicators
- Check the evaluation grade of the patent by rights, technology, and usability in the tab. (Smart5 - US, EP, CN, JP, KR)
- Smart5 data is provided from Korea Invention Promotion Association