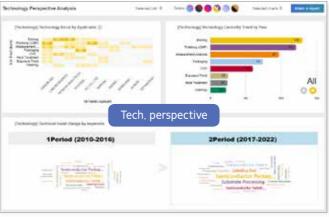

#### Chart

- Various dynamic charts that analyze the technology trend of the project with patent data classified by Al technology.
- Analyze for entire documents.
- · Various perspectives for chart.

- Country perspective- Tech-development by country, domestic and foreign analysis to identify the leading country
- Company perspective- identify key players based on market entry status and secured technology of top applicants.
- Technology perspective- Predict future R&D direction by identifying detailed tech-trends and whitespaces.
- Custom perspective- Create charts from user's perspective.