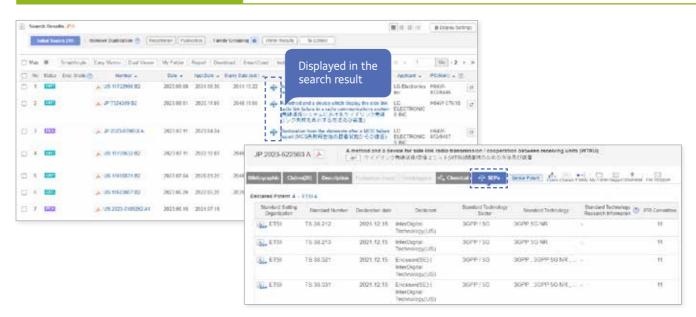

#### **Standard Essential Patents**

- Standard Essential Patents declared/listed by Standard Setting Organization and its patent family data.
- Tap for details of SEPs.
- Check related patents that have some of the same standard information of the document in review.