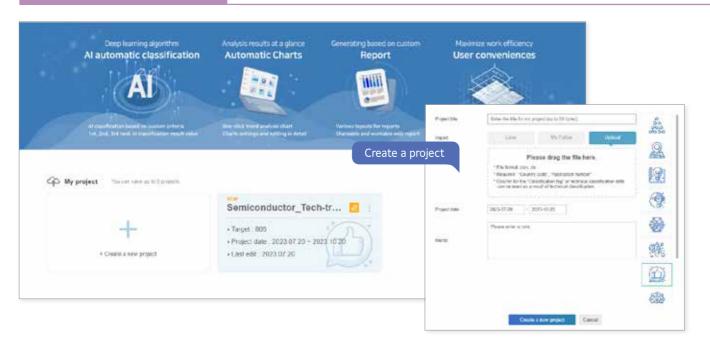

#### Main

- Analysis tool to identify technology trends using patents.
- One-stop process from technical classification-chart-report.
- Al learns the user's classification and automatically classifies the rest of the documents.

## **Al Classify**

- User set the similarity(%) to run Al automatic technology classification.
- Provides applicant information for trend analysis in family group units.
- Users can selectively update data using the 'Data Update' button'.