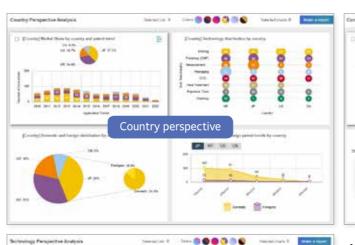

#### Chart

- Various dynamic charts that analyze the technology trend of the project with patent data classified by Al technology.
- Analyze for entire documents.
- · Various perspectives for chart.

- Country perspective- Tech-development by country, domestic and foreign analysis to identify the leading country
- Company perspective- identify key players based on market entry status and secured technology of top applicants.
- Technology perspective- Predict future R&D direction by identifying detailed tech-trends and whitespaces.
- Custom perspective- Create charts from user's perspective.