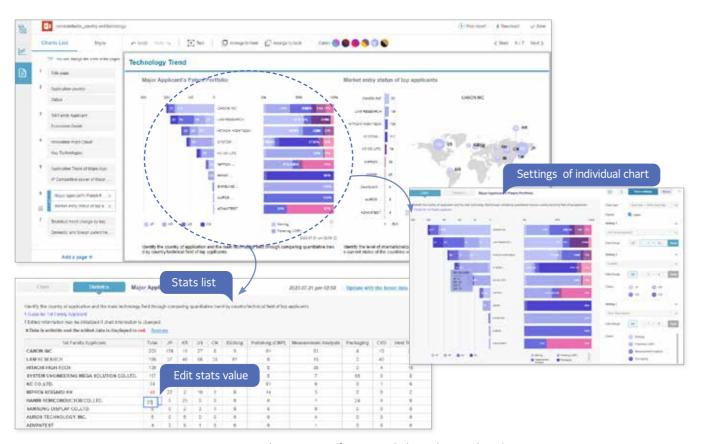

#### Chart

- Various dynamic charts that analyze the technology trend of the project with patent data classified by Al technology.
- Analyze for entire documents.
- · Various perspectives for chart.

- Country perspective- Tech-development by country, domestic and foreign analysis to identify the leading country
- Company perspective- identify key players based on market entry status and secured technology of top applicants.
- Technology perspective- Predict future R&D direction by identifying detailed tech-trends and whitespaces.
- Custom perspective- Create charts from user's perspective.

#### Report

- Quick and easy web report by selecting an automatically generated charts.
- Report is created in Word or Power Point format and shared by URL.

- Edit settings of stats and chart data within the report.
- Save the style and settings of the chart.
- Save as Word or Power point.
- Download chart data in xlsx.