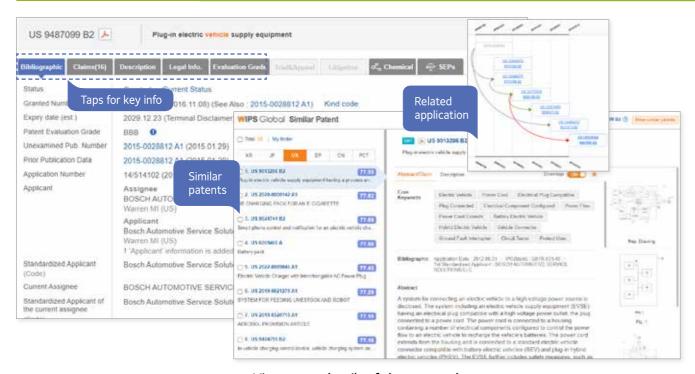

#### **View Details**

- · View every details of the patent document.
- Every information that the patent document has- status, family, citation, admin. Info, assignee, similar patents etc.
- Tap for bibliography, claims, description, legal info, evaluation grade, trials, standard essential patents etc.

#### **Standard Essential Patents**

- Standard Essential Patents declared/listed by Standard Setting Organization and its patent family data.
- Tap for details of SEPs.
- Check related patents that have some of the same standard information of the document in review.