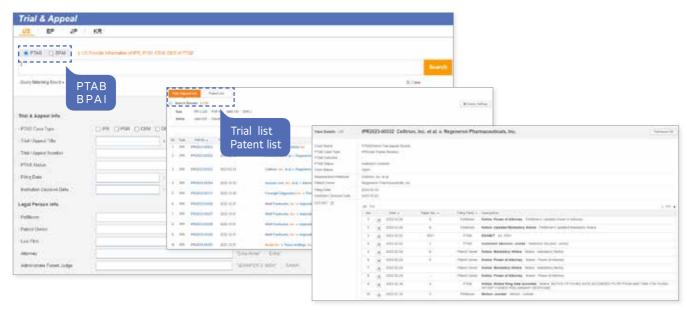

## Trial / Appeal

- Search patents that disputes (trial/ appeal) occurred (US, EP, JP, KR)
- Provide trial list and patent list as search result.
- Review details of trial info for each country. (PTAB, BPAI for US)