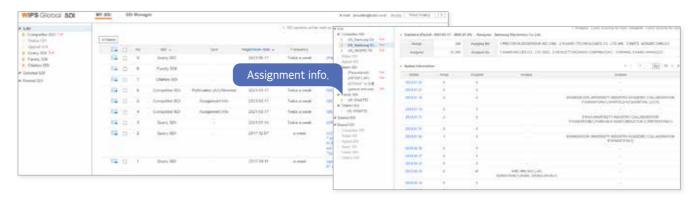

#### SDI

- · Notification of data update set by the user
- Notifications: competitor, status, trial, search query, patent family, citation etc.