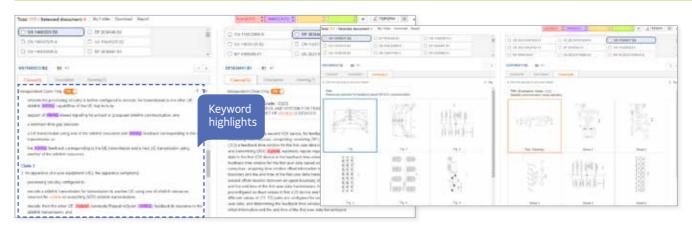

## **Drawing Text Search**

- Search for drawing texts that include technical keywords.
- Search by keywords or patent number. (KR, US, JP)
- Drawing Editor for user to edit texts of the drawing or add/ change color using styler.
- In addition, it provides Field Search, Number Search, and step search.

#### **View Details**

- · View every details of the patent document.
- Every information that the patent document has- status, family, citation, admin. Info, assignee, similar patents etc.
- Tap for bibliography, claims, description, legal info, evaluation grade, trials, standard essential patents etc.