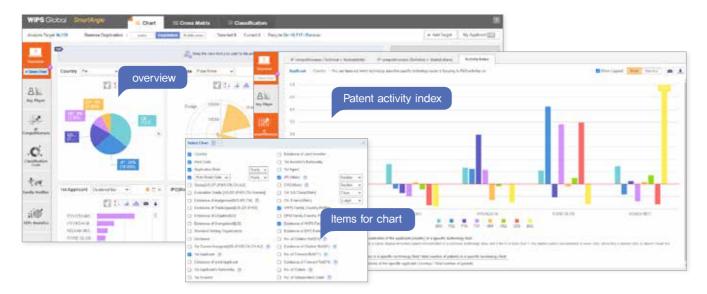

### **SmartAngle**

- Statistical analysis that visualizes the analysis from various perspectives on the web.
- Analysis of IP power using (Technology v Marketability) or (Technology v Market share) indicators.
- Identify relative patent concentration based on patent activity index.