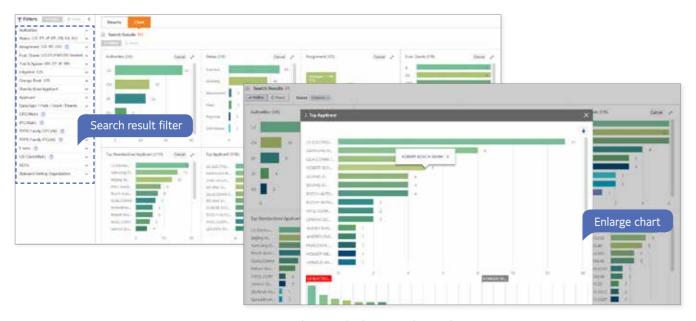

#### **Search Result Chart**

- · Stats charts of the search result.
- Re-search is available for the entire search result based on the selected patent.
- · Enlarge chart to check the details.