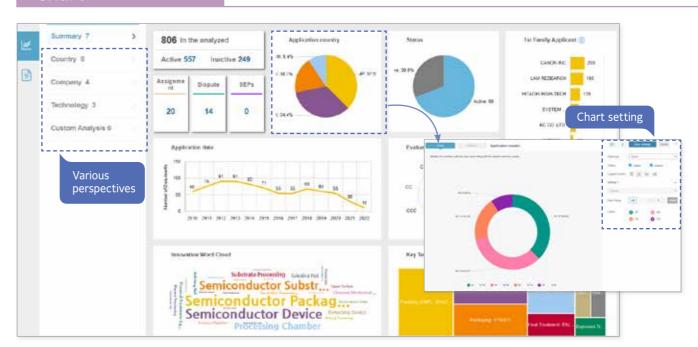

#### Chart

- Various dynamic charts that analyze the technology trend of the project with patent data classified by Al technology.
- Analyze for entire documents.
- · Various perspectives for chart.

- Country perspective- Tech-development by country, domestic and foreign analysis to identify the leading country
- Company perspective- identify key players based on market entry status and secured technology of top applicants.
- Technology perspective- Predict future R&D direction by identifying detailed tech-trends and whitespaces.
- Custom perspective- Create charts from user's perspective.