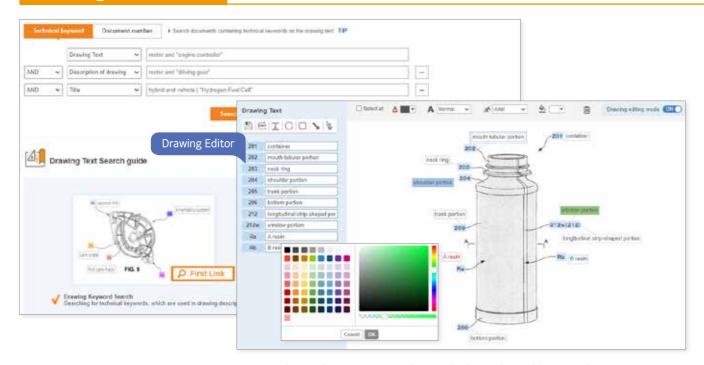

## **Drawing Text Search**

- Search for drawing texts that include technical keywords.
- Search by keywords or patent number. (KR, US, JP)
- Drawing Editor for user to edit texts of the drawing or add/ change color using styler.
- In addition, it provides Field Search, Number Search, and step search.