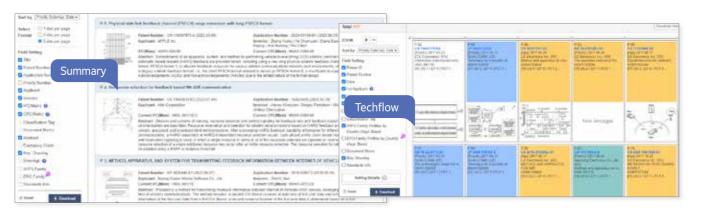

#### Report

- Extract details of the patent document in a report format to review.
- Figure out the flow of technology by listing in a time series.

WIPS Global 4 5 www.wipsqlobal.com

#### Main

- Analysis tool to identify technology trends using patents.
- One-stop process from technical classification-chart-report.
- Al learns the user's classification and automatically classifies the rest of the documents.

#### Chart

- Various dynamic charts that analyze the technology trend of the project with patent data classified by Al technology.
- Analyze for entire documents.
- · Various perspectives for chart.

- Country perspective- Tech-development by country, domestic and foreign analysis to identify the leading country
- Company perspective- identify key players based on market entry status and secured technology of top applicants.
- Technology perspective- Predict future R&D direction by identifying detailed tech-trends and whitespaces.
- Custom perspective- Create charts from user's perspective.