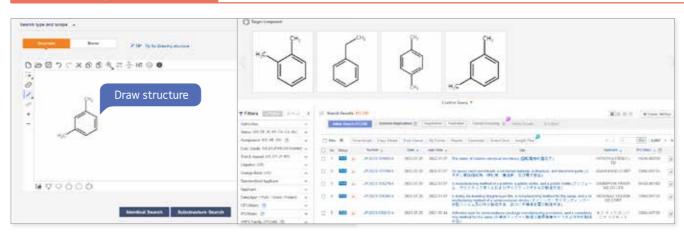

## **Chem Sight**

- Search for compounds with identical or extended structures by compound name or structural formula.
- Provides detailed information on selected compounds and related patents.